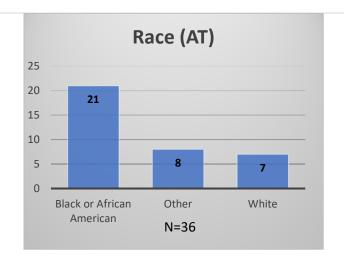

## Daily Data Dashboard – May 17, 2023 Demographics for JTDC Population Wednesday Morning Midnight Count

Total # of probation Involved youth1: 1,203

<sup>&</sup>lt;sup>1</sup> Probation Active: Any youth who is pending sentencing with an active social history, has been formally placed on probation or supervision with Cook County Juvenile Probation on the date of the report.