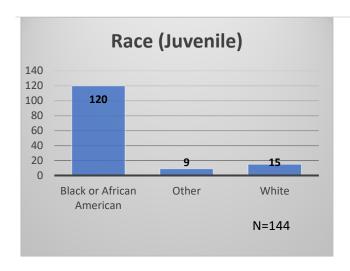

## Daily Data Dashboard – May 17, 2023 Demographics for JTDC Population Wednesday Morning Midnight Count

Total # of probation Involved youth1: 1,203

<sup>&</sup>lt;sup>1</sup> Probation Active: Any youth who is pending sentencing with an active social history, has been formally placed on probation or supervision with Cook County Juvenile Probation on the date of the report.