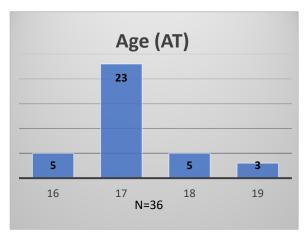

## Daily Data Dashboard – May 17, 2023 Demographics for JTDC Population Wednesday Morning Midnight Count

Total # of probation Involved youth1: 1,203

<sup>&</sup>lt;sup>1</sup> Probation Active: Any youth who is pending sentencing with an active social history, has been formally placed on probation or supervision with Cook County Juvenile Probation on the date of the report.

Data sources: cFive Supervisor – Probation Population and RMIS – JTDC Population

<sup>\*</sup>Age, Gender and Race for Criminal Court population (N=1) is not represented in this report.

## Daily Data Dashboard – May 17, 2023 Demographics for JTDC Population Wednesday Morning Midnight Count