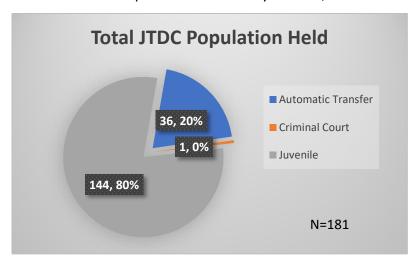

## Daily Data Dashboard – May 17, 2023 Demographics for JTDC Population Wednesday Morning Midnight Count

Total # of probation Involved youth1: 1,203

<sup>&</sup>lt;sup>1</sup> Probation Active: Any youth who is pending sentencing with an active social history, has been formally placed on probation or supervision with Cook County Juvenile Probation on the date of the report.

Data sources: cFive Supervisor – Probation Population and RMIS – JTDC Population

<sup>\*</sup>Age, Gender and Race for Criminal Court population (N=1) is not represented in this report.

## Daily Data Dashboard – May 17, 2023 Demographics for JTDC Population Wednesday Morning Midnight Count