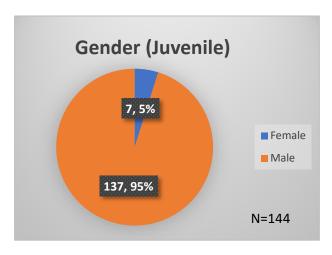

## Daily Data Dashboard – May 17, 2023 Demographics for JTDC Population Wednesday Morning Midnight Count

Total # of probation Involved youth1: 1,203

<sup>&</sup>lt;sup>1</sup> Probation Active: Any youth who is pending sentencing with an active social history, has been formally placed on probation or supervision with Cook County Juvenile Probation on the date of the report.

Data sources: cFive Supervisor – Probation Population and RMIS – JTDC Population

<sup>\*</sup>Age, Gender and Race for Criminal Court population (N=1) is not represented in this report.

## Daily Data Dashboard – May 17, 2023 Demographics for JTDC Population Wednesday Morning Midnight Count