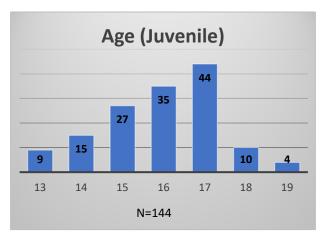

## Daily Data Dashboard – May 17, 2023 Demographics for JTDC Population Wednesday Morning Midnight Count

Total # of probation Involved youth1: 1,203

<sup>&</sup>lt;sup>1</sup> Probation Active: Any youth who is pending sentencing with an active social history, has been formally placed on probation or supervision with Cook County Juvenile Probation on the date of the report.

Data sources: cFive Supervisor – Probation Population and RMIS – JTDC Population

<sup>\*</sup>Age, Gender and Race for Criminal Court population (N=1) is not represented in this report.

## Daily Data Dashboard – May 17, 2023 Demographics for JTDC Population Wednesday Morning Midnight Count