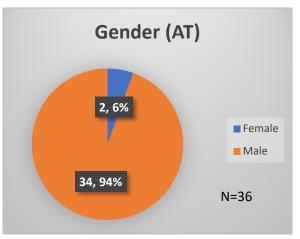

## Daily Data Dashboard – May 17, 2023 Demographics for JTDC Population Wednesday Morning Midnight Count

Total # of probation Involved youth1: 1,203

<sup>&</sup>lt;sup>1</sup> Probation Active: Any youth who is pending sentencing with an active social history, has been formally placed on probation or supervision with Cook County Juvenile Probation on the date of the report.